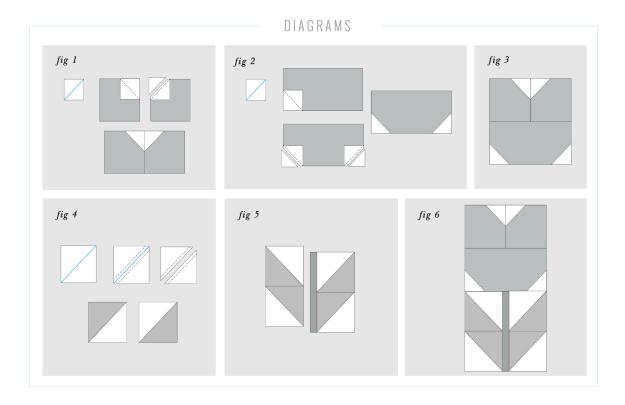

## Assembly

1/4" seam allowance unless otherwise noted.

1.TULIP TOP BLOCKS: Mark a diagonal line from corner to corner on each white square. Place in one corner of the print square and stitch down diagonal line. Trim seam allowance to 1/4" and press open. Sew two Tulip Top blocks together and press. *[fig 1]* 

2.TULIP BOTTOM BLOCKS: Mark a diagonal line from corner to corner on each white square. Place in bottom corners of the print rectangle and stitch down diagonal lines. Trim seam allowance to 1/4" and press open. [fig 2]

3. Sew Tulip Bottom block to joined Tulip Top block and press. [fig 3]

4. LEAF BLOCKS: Mark a diagonal line from corner to corner on each white square. With right sides together, make pairs of print and white squares. Sew 1/4" along each side of the line. Cut along center line and press to make half square triangle blocks. Trim to 4.25" squares. [fig 4]

5. Join two leaf blocks together to form a Left Leaf and press. Repeat with another two leaf blocks for the Right Leaf. Join Left and Right Leaf blocks to Stem and press. *[fig 5]* 

6. Join Leaf & Stem Block to Tulip block and press. [fig 6]