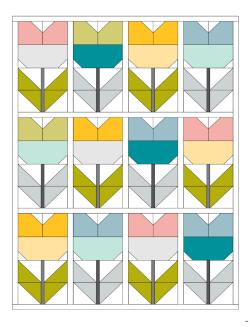

## February/March 2024 Block of the Month

This Block of the Month comes from Cloud 9 fabrics. You can find directions for a complete quilt <u>here</u>. The finished block is rectangular and measures  $8\frac{1}{2}$ " x 16 1/4" (unfinished)

Make them scrappy. Use 2 or more print fabrics for each tulip top and bottom, greens for the leaves and brown for the stems. It's super easy, so you'll want to make a few.