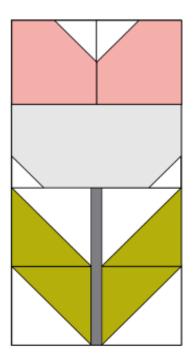

## February/March 2024 Block of the Month

This Block of the Month comes from Cloud 9 fabrics. You can find directions for a complete quilt <u>here</u>. The finished block is rectangular and measures  $8\frac{1}{2}$ " x 16 1/4" (unfinished)

Make them scrappy. Use 2 or more print fabrics for each tulip top and bottom, greens for the leaves and brown for the stems. It's super easy, so you'll want to make a few.

3. Sew Tulip Bottom block to joined Tulip Top block and press. [fig 3]

4. LEAF BLOCKS: Mark a diagonal line from corner to corner on each white square. With right sides together, make pairs of print and white squares. Sew 1/4" along each side of the line. Cut along center line and press to make half square triangle blocks. Trim to 4.25" squares. [fig 4]

5. Join two leaf blocks together to form a Left Leaf and press. Repeat with another two leaf blocks for the Right Leaf. Join Left and Right Leaf blocks to Stem and press. *[fig 5]* 

6. Join Leaf & Stem Block to Tulip block and press. [fig 6]